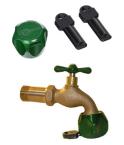

### **Hose Bibb Lock & Magnetic Key Set** #68246

The Hose Bibb Lock and Magnetic Key Set is made from heavy-duty, non-rusting material. This lock has a unique design that secures hose bibbs from vandalism, unauthorized use, tampering, and water theft. This lock also stops drips and promotes water conservation even if the sillcock is turned on. pg. 6-103

- Fits all 3/4" threads.
- Includes 2 magnetic keys.