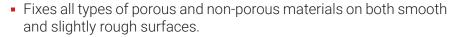

#### **Super Glue Mounting Tape Strips** #61249

**Easy as a tape, strong as a construction adhesive.** Total Tape is a double-sided mounting tape with extreme strength, holding up to 14lbs per strip. It's perfect for applications like mounting identification plates, warning signs, alarm systems, electricity boxes, and much more! It provides instant grab and long-term endurance, and its solvent-free formula is reinforced with a structural mesh, providing a permanent bond. Moisture resistance makes it great for both indoor and outdoor use.