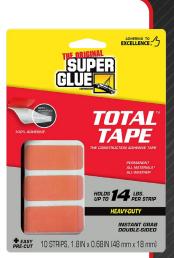

### **Crescent 5" Mini Bent Nose Pliers** #11545

This mini plier from Crescent features a slim handle and head design for greater access into tight working spaces. The joint is spring loaded to reduce hand fatigue, and the ergonomic handle is dipped in a plastic coating for a comfortable hold and easy cleaning.

- Laser hardened cutting edge for a longer tool life.
- Manufactured from alloy steel for improved strength and durability.
- Meets ASME specifications.