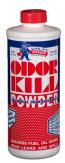

### Odor Kill Powder #98668

#20286

The industry's most effective odor absorbent. Odor Kill absorbs fuel oil odors and eliminates mildew odors. It is perfect for use on air filters to instantly destroy odors in ducts. Just use a small amount to quickly neutralize fuel oil odors due to leaks, spills, tank overflows and oil burner drippings. It absorbs the oil so it can be swept away. pg. 6-85

- Non-Toxic
- · Non-Flammable
- Non-Corrosive
- Non-Irritating
- · Made in USA