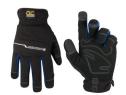

#### Workright Winter Gloves 10391 (Large) | 10392 (XL)

These synthetic leather gloves are tough, soft, and comfortable to wear. They resist shrinking, stretching, and hardening and have an elastic wrist that keeps debris out and allows for easy on/off. The Workright Glove's cold weather insulation with lycra side panels provide improved dexterity and the concealed inside stitching helps to prevent snagging. pg. 10-47