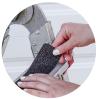

### **Gorilla Anti Slip Tread Tape** #61245

Gorilla Anti-Slip Tread Tape is designed to help prevent slips and falls by providing durable traction to wet, slick, or high traffic areas. The multiple layers of protective coating ensure a heavy duty, long lasting, durable grit for both indoors and outdoors. Gorilla Anti-Slip Tread Tape is perfect for ladders, steps, ramps, entrance ways, decks, and more.

- Durable grit: multiple layers of protective coating
- Weatherproof: indoor/outdoor
- · Slip resistant: traction on wet and slick surfaces
- UV resistant
- · Cuts with scissors