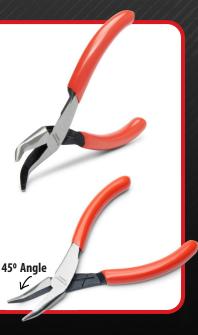

### **Gorilla Anti Slip Tread Tape** #61245

Gorilla Anti-Slip Tread Tape is designed to help prevent slips and falls by providing durable traction to wet, slick, or high traffic areas. The multiple layers of protective coating ensure a heavy duty, long lasting, durable grit for both indoors and outdoors. Gorilla Anti-Slip Tread Tape is perfect for ladders, steps, ramps, entrance ways, decks, and more.

- Durable grit: multiple layers of protective coating
- Weatherproof: indoor/outdoor
- · Slip resistant: traction on wet and slick surfaces
- UV resistant
- · Cuts with scissors